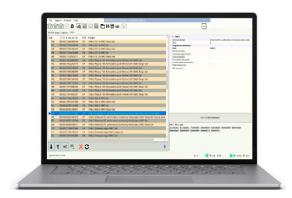

## **PR - 100 words**

GPONDoctor 10k7 is a dual XGS-PON / GPON analyser that captures upstream and downstream bit level data and interprets PLOAM and OMCI level control information. It can also (a) extract user traffic at the Ethernet layer, (b) measure optical power, (c) detect and report line faults. Aimed at troubleshooting, certification and interoperability analysis, it is an excellent solution for operators, installers and manufacturers.